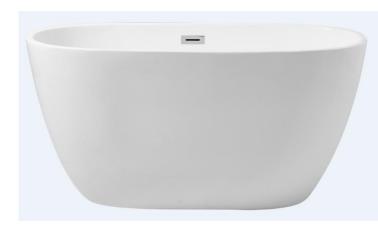

## Allegra COLLECTION

59 inch soaking bathtub in glossy white

Item No: BT10759GW (Glossy white)