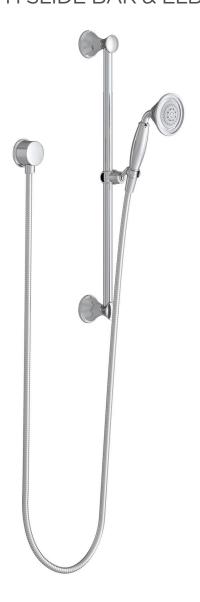

# PERSONAL SHOWER SET WITH SLIDE BAR & ELBOW

- 5 ft. (1.5 m) decorative metal hose
- Wall elbow
- 24" adjustable slide bar with bracket and metal hose
- Maximum hand shower flow rate: 1.8 gpm (6.8 L/min)
- Includes double check valves