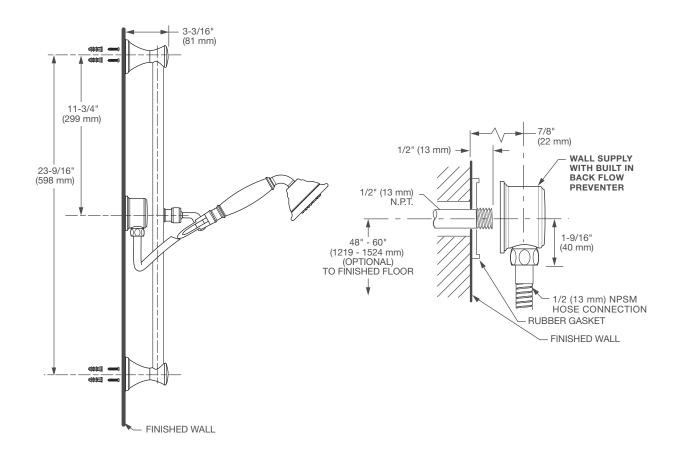

Polished Chrome Brushed Nickel Platinum Nickel 100 144 150

ROUGH-IN DIAGRAM SHOWN ON NEXT PAGE

# PERSONAL SHOWER SET WITH SLIDE BAR & ELBOW

**IMPORTANT:** These measurements are subject to change or cancellation. No responsibility is assumed for use of superseded or voided pages.