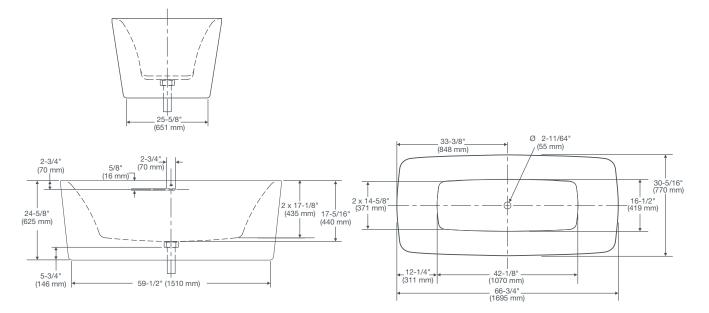

#### DIMENSIONS

### NOMINAL DIMENSIONS

66-3/4" x 30-5/16" x 24-5/8" (1695 x 770 x 625 mm)

#### NOTES:

If installing a deck-mounting fitting, before drilling any holes: check for interference with drain overflow. Mounting holes drilled by installer.

Refer to installation instructions supplied with bathing pool for additional information. Fittings not included and must be ordered separately. Provide suitable reinforcement for all supports.