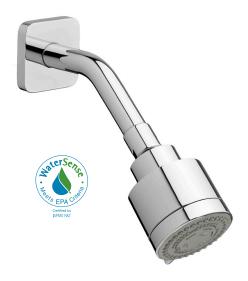

# **REM**<sup>®</sup> **MULTIFUNCTION** SHOWERHEAD

- · Sleek and minimalist design
- Three spray functions: full, aerated and massage
- Includes arm and flange
- 1/2" NPT
- Self cleaning
- Maximum flow rate: 2.0 gpm (7.6 L/min)
- Low flow rate: 1.8 gpm (6.8 L/min)

#### **CODES AND STANDARDS**

Meets or Exceeds ASME A112.18.1/CSA B125.1

EPA WaterSense® Certified

CEC and CALGreen® Compliant