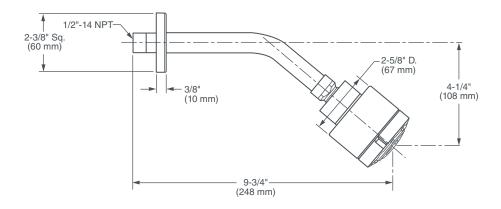

# **REM**<sup>®</sup> **MULTIFUNCTION** SHOWERHEAD

- · Sleek and minimalist design
- Three spray functions: full, aerated and massage
- Includes arm and flange
- 1/2" NPT
- Self cleaning
- Maximum flow rate: 2.0 gpm (7.6 L/min)
- Low flow rate: 1.8 gpm (6.8 L/min)

#### **DESCRIPTION**

Multifunction Showerhead 2.0 gpm (7.6 L/min) 1.8 gpm (6.8 L/min)