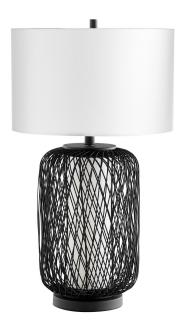

## Nexus Table Lamp

 Item #:
 10550

 Color:
 Pewter

 Height:
 28.75"

 Width/Dia.:
 16"

The stand out shape of this table lamp is reminiscent of coastal mediterranean resort. The Nexus table lamp boasts a generous proportion in its clean linen shade. A single 100w medium base bulb provides ample illumination from the light source. Coupled with a gorgeous, woven bamboo frame to complete the look of this luminary, the Nexus lamp's pewter finish offers the perfect accent for any modern bedroom, transitional entryway, or mid-century modern living room ensemble.