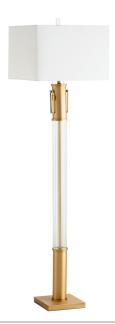

## Palazzo Table Lamp

Item #: **10546** 

Color: Aged Brass

Height: **64.5"** Width/Dia.: **17"** Length: **17"** 

The Palazzo floor lamp is the epitome of contemporary elegance. This lamp boasts a generous proportion in its boxed, linen shade. A single 100w medium base bulb provides ample illumination from the light source. Coupled with a radiant clear frame, with aged brass accents to complete the look of this luminary. The Palazzo floor lamp is perfect for any modern bedroom, transitional entryway, or mid-century modern living room ensemble.