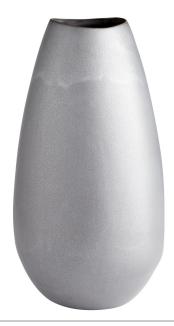

## **Sharp Slate Vase**

Item #: 10528 Color: Slate Height: 19.5" Width/Dia.: 10.75"

This captivating ceramic vase yields an edgy effect that gets noticed. A hand-applied slate black finish delivers exotic tones and enhances the sleek silhouette of its classic design. Display floral and fauna sprays in this gorgeous vase, or treat it as a standalone object d`art.