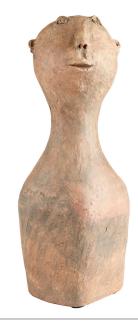

## Joyful Java Sculpture

 Item #:
 10412

 Color:
 Rustic

 Height:
 21"

 Width/Dia.:
 8.75"

 Length:
 8.75"

This collection of statues feature various facial expressions projected on primitive facial forms. Cast in quality designer resin, each decorative piece boasts a rustic finish with all the authentic textural markings of an anthropological artifact. As primitive decor, it is both prehistoric and beautiful. These abstracted recreations make for a great addition to earthy, organic aesthetics with eclectic ensembles.