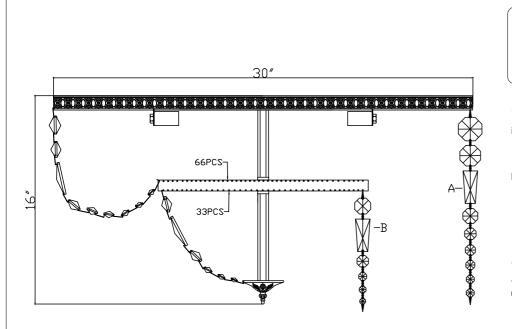

## ASSEMBLY INSTRUCTION MODEL #730-OB-CL-SAQ

WARNING:

You will need 8- Candelabra Base Bulb 40 Watts recommended 60 Watts Max. USE LED BULBS FOR EXTENDED USE

The fixture is Dry rated

#### HOW TO INSTALL:

Place the fixture parts on a soft cloth-covered platform before installation of fixture.

- Place the cross bar over the outlet box and mark the four points on the ceiling at the same distance as between the two holes on cross bar. See illustration on next page.
- Drill the holes at the marked points on the all and insert the wall anchors into the holes. Place the mounting bar over the outlet box and secure with anchor screws.
- 3. Attach the Frame over the mounting bar. After the wire connection is completed, secure with ball nut.
- 4. Screw the stem onto the coupling on the frame and secure with a hex nut. Slide the smaller tube, check ring , metal ring, check ring, larger tube and check ring in that order over the stem.Secure with a hex nut.
- 5. Place the vase cap over the end of the stem and secure with the finial.
- 6. Dress the crystals as illustrated.

### Crystal Sets

| A. 66 Sets. | (1)32mm + (1)30mm + (1)58mm Baguette + (1)26mm + (1)24mm + (1)22mm + (1)18mm + (1)16mm + (1)14mm |
|-------------|--------------------------------------------------------------------------------------------------|
| B. 33 Sets. | (1)32mm + (1)58mm Baguette + (1)24mm +<br>(1)16mm + (1)14mm + (1)12mm                            |