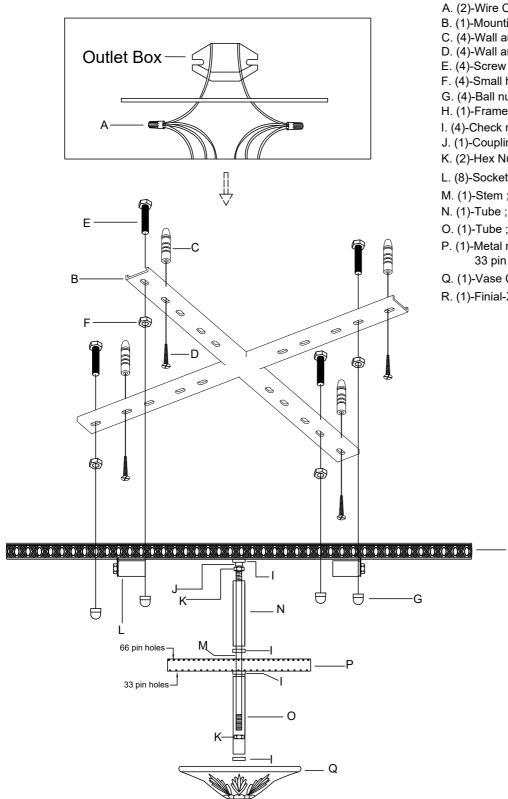

#### HOW TO INSTALL:

Place the fixture parts on a soft cloth-covered platform before installation of fixture.

- Place the cross bar over the outlet box and mark the four points on the ceiling at the same distance as between the two holes on cross bar. See illustration on next page.
- Drill the holes at the marked points on the all and insert the wall anchors into the holes. Place the mounting bar over the outlet box and secure with anchor screws.
- 3. Attach the Frame over the mounting bar. After the wire connection is completed, secure with ball nut.
- 4. Screw the stem onto the coupling on the frame and secure with a hex nut. Slide the smaller tube, check ring , metal ring, check ring, larger tube and check ring in that order over the stem.Secure with a hex nut.
- 5. Place the vase cap over the end of the stem and secure with the finial.
- 6. Dress the crystals as illustrated.

# Part Numbers

- A. (2)-Wire Connector
- B. (1)-Mounting bar
- C. (4)-Wall anchor
- D. (4)-Wall anchor screw
- F. (4)-Small hex Nut
- G. (4)-Ball nut-XSN724OBBANUT
- H. (1)-Frame ; Ø30" ; 66 pin holes ; with inner plate.
- I. (4)-Check ring
- J. (1)-Coupling
- K. (2)-Hex Nut
- L. (8)-Socket
- M. (1)-Stem ; H13 3/4"-XSN730OBSTEM13.75IN
- N. (1)-Tube ; H6"-XSN730OBSTEM6IN
- O. (1)-Tube ; H7"-XSN730OBSTEM7IN
- P. (1)-Metal ring ; Ø15" ; 66 pin holes for up side ; 33 pin holes for lower side.
- Q. (1)-Vase Cap ; Ø5" ; 33 pin holes-XSN730OBCAP
- R. (1)-Finial-XSN730OBFIN