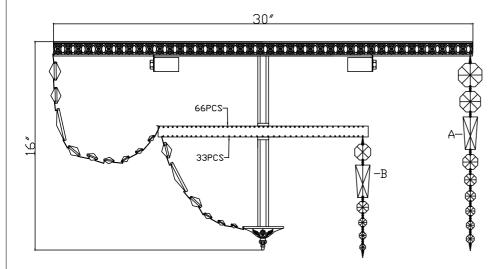

## **HOW TO INSTALL:**

Place the fixture parts on a soft cloth-covered platform before installation of fixture.

- 1. Place the cross bar over the outlet box and mark the four points on the ceiling at the same distance as between the two holes on cross bar. See illustration on next page.
- 2. Drill the holes at the marked points on the all and insert the wall anchors into the holes. Place the mounting bar over the outlet box and secure with anchor screws.
- 3. Attach the Frame over the mounting bar. After the wire connection is completed, secure with ball nut.
- 4. Screw the stem onto the coupling on the frame and secure with a hex nut. Slide the smaller tube, check ring , metal ring, check ring, larger tube and check ring in that order over the stem. Secure with a hex nut.
- 5. Place the vase cap over the end of the stem and secure with the finial.
- 6. Dress the crystals as illustrated.

## Crystal Sets

(1)32mm + (1)30mm + (1)58mm Baguette + (1)26mm + (1)24mm + (1)22mm + (1)18mm + (1)16mm + (1)14mm A. 66 Sets.

(1)32mm + (1)58mm Baguette + (1)24mm + B. 33 Sets.

(1)16mm + (1)14mm + (1)12mm