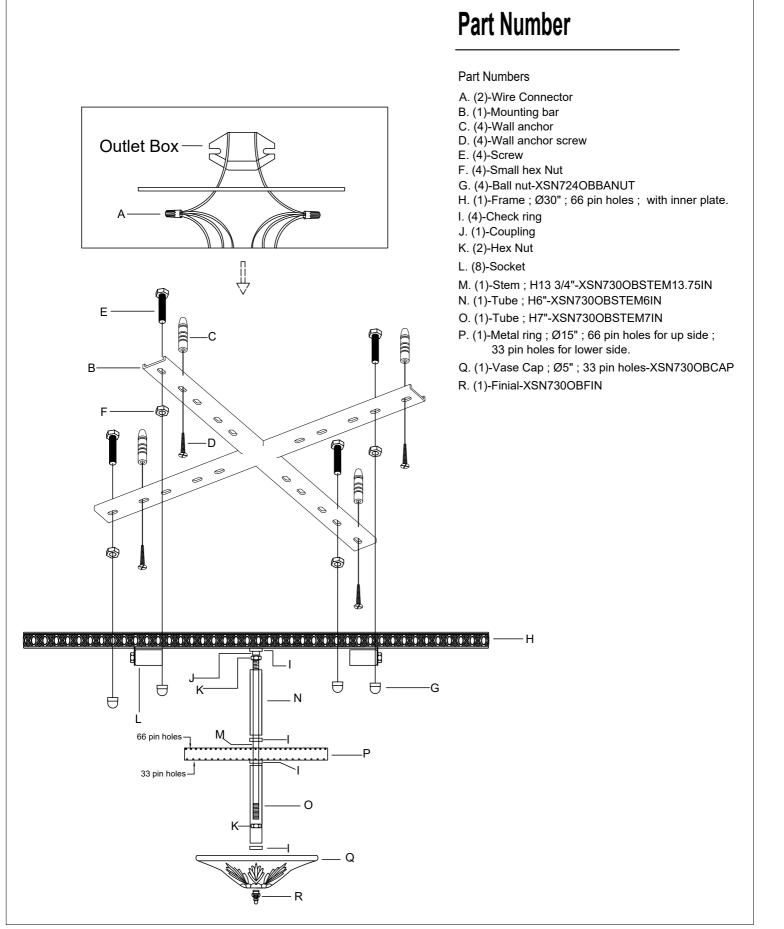

## **HOW TO INSTALL:**

Place the fixture parts on a soft cloth-covered platform before installation of fixture.

- 1. Place the cross bar over the outlet box and mark the four points on the ceiling at the same distance as between the two holes on cross bar. See illustration on next page.
- 2. Drill the holes at the marked points on the all and insert the wall anchors into the holes. Place the mounting bar over the outlet box and secure with anchor screws.
- 3. Attach the Frame over the mounting bar. After the wire connection is completed, secure with ball nut.
- 4. Screw the stem onto the coupling on the frame and secure with a hex nut. Slide the smaller tube, check ring , metal ring, check ring, larger tube and check ring in that order over the stem. Secure with a hex nut.
- 5. Place the vase cap over the end of the stem and secure with the finial.
- 6. Dress the crystals as illustrated.