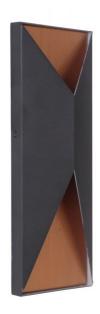

## Peak - Z3412-TBSB-LED

Medium LED Pocket Sconce

Color Textured Black - Satin Brass

With its distinct, masculine look, the Peak, wall-mounted outdoor fixture will take the look of your exterior spaces over-the-top. The simplicity of style provides versatility that makes the Peak a strong choice whether your home is traditional or modern.

- Fixture finish is matte black with brushed aluminum
- Includes 7 watt LED bulbs