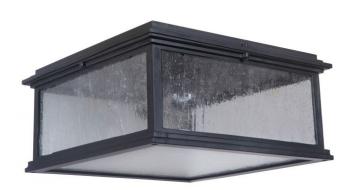

## Gentry - Z3227-MN

1 Light Flushmount

Spend more evenings outside with our Gentry exterior light fixture. Classic and robust, this wall-mounted fixture will bring your front porch to life when the sun goes down. The Gentry's black finish and beveled glass makes it a stand-out feature that will keep you staying out later.

## **Specs**

Mounting Location Damp
Bulb Wattage 60

Bulb Type Incandescent

Bulb SizeA19Bulbs1Bulb BaseMediumCarton Size (CU FT)0.79FinishMidnightGlass or Shade ColorClear Seeded

## **Dimensions**

**Height (in.)** 6 **Width (in.)** 13.13

Craftmade • 650 S. Royal Lane • Coppell, TX 75019 • • • © 2021 All Rights Reserved