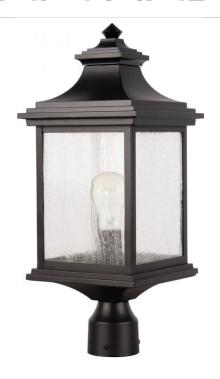

## Gentry - Z3215-MN

1 Light Post Mount

Spend more evenings outside with our Gentry exterior light fixture. Classic and robust, this wall-mounted fixture will bring your front porch to life when the sun goes down. The Gentry's black finish and beveled glass makes it a stand-out feature that will keep you staying out later.

Requires 1 Medium 60-watt bulb (not included)

## **Specs**

**Mounting Location** Wet 60 **Bulb Wattage Bulb Type** 

Incandescent

**Bulb Size** A19 Bulbs **Bulb Base** Medium Carton Size (CU FT) 1.34 Midnight Finish Clear Seeded Glass or Shade Color

**Dimensions** 

Height (in.) 20.38 Width (in.) 8.50

Craftmade • 650 S. Royal Lane • Coppell, TX 75019 • • • © 2021 All Rights Reserved