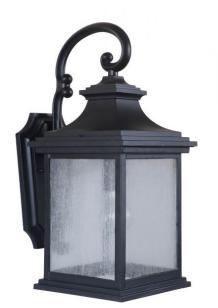

## Gentry - Z3214-MN

1 Light Medium Wall Mount

Spend more evenings outside with our Gentry exterior light fixture. Classic and robust, this wall-mounted fixture will bring your front porch to life when the sun goes down. The Gentry's black finish and beveled glass makes it a stand-out feature that will keep you staying out later.

## Specs

Mounting Location Bulb Wattage Bulb Type Bulb Size Bulbs Bulb Base Carton Size (CU FT) Finish Glass or Shade Color Wet 60 Incandescent A19 1 Medium 1.50 Midnight Clear Seeded

## Dimensions

| Height (in.)           | 20.37 |
|------------------------|-------|
| Width (in.)            | 8.50  |
| Extension (in.)        | 11.25 |
| Backplate Width (in.)  | 5.91  |
| Backplate Length (in.) | 5.91  |
| Backplate Depth (in.)  | 0.98  |
| Backplate Height (in.) | 10.25 |