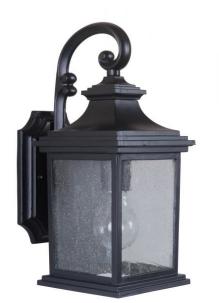

## Gentry - Z3204-MN

1 Light Small Wall Mount

Spend more evenings outside with our Gentry exterior light fixture. Classic and robust, this wall-mounted fixture will bring your front porch to life when the sun goes down. The Gentry's black finish and beveled glass makes it a stand-out feature that will keep you staying out later.

## Specs

Mounting Location Bulb Wattage Bulb Type Bulb Size Bulbs Bulb Base Carton Size (CU FT) Finish Glass or Shade Color Wet 60 Incandescent A19 1 Medium 0.63 Midnight Clear Seeded

## Dimensions

| Height (in.)           | 13.61 |
|------------------------|-------|
| Width (in.)            | 6.13  |
| Extension (in.)        | 8.04  |
| Backplate Width (in.)  | 4.50  |
| Backplate Length (in.) | 4.50  |
| Backplate Depth (in.)  | 0.79  |
| Backplate Height (in.) | 7.50  |