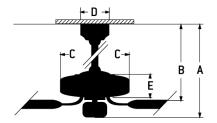

## **Dimensions**

| A:                   | 15.76 |
|----------------------|-------|
| B:                   | 13.92 |
| C:                   | 7.56  |
| D:                   | 5.91  |
| E:                   | 5.47  |
| F: w/o Light Kit -   | 5.47  |
| Downrod Length (in.) | 6.50  |