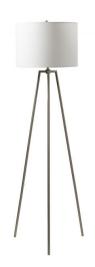

## **Floor Lamp - 86247**

Table Lamp

Add the finishing touch to any decor with one of our accent, floor or table lamps featuring hardback shades and updated silhouettes in a variety of finishes.

- 1 x 100W Maximum Medium Base Bulb (Not Included)
- 3-Way Switch
- Shade: H 11.5" W 16" L 16"