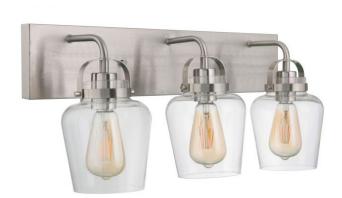

# Trystan - 53503

**Trystan Vanity** 

#### Color

The functional minimalism of the Trystan collection with it's eye-catching silhouettes and clear glass captured globes offers innovative lighting without overwhelming your décor.

## Specs

Mounting LocationDampBulb BaseMediumBulbs3Bulb SizeA19Bulb TypeIncandescent

Bulb Wattage60Carton Size (CU FT)1.53Glass or Shade ColorClear

### **Dimensions**

Width (in.) 22
Height (in.) 10
Extension (in.) 7.50
Backplate Depth (in.) 1
Backplate Length (in.) 22
Backplate Height (in.) 4.75

Craftmade • 650 S. Royal Lane • Coppell, TX 75019 • • • © 2021 All Rights Reserved