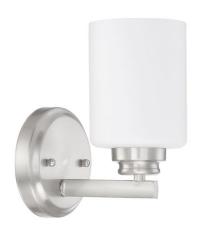

## Bolden - 50501-BNK-WG

1 Light Wall Sconce

Color Brushed Polished Nickel

Glass or Shade Color White Frosted

Bold clean lines and gentle curves offer an elegant feel to your home. Clear seeded or white frosted glass shades compliment the graceful shapes of the Bolden collection setting the stage for a look that is luxurious and effortless

## Specs \_\_\_\_ Dimensions

Mounting Location
Bulb Base
Bulbs
1
Bulb Size
Bulb Type
Bulb Wattage
Carton Size (CU FT)
Glass or Shade Color

Damp
Medium
A19
Incandescent
100
0.41
White Frosted

Width (in.) 5
Height (in.) 8.50
Extension (in.) 6.50
Backplate Depth (in.) 1
Backplate Length (in.) 5
Backplate Width (in.) 5
Backplate Height (in.) 5