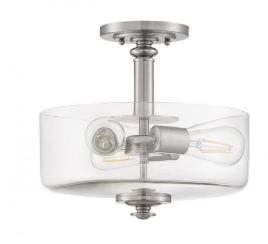

## Dardyn - 49853-BNK-C

3 Light Convertible Semi Flush/Pendant

**Color** Brushed Polished Nickel

Glass or Shade Color Clear

The Dardyn series combines straight line design with todays most important finishes to create something extraordinarily simple. Pristine, oversized clear glass shades accompany this striking collection. The Dardyn magnificently lights up any room in your home for a glow that is modestly beautiful.