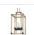

#### Color

The sparse structure of the Cubic light fixture marries a rustic, lantern-style with a streamlined industrial look. The metal finish with contrasting corner accents give the Cubic openness that allows the candle-inspired bulbs to be viewed without obstruction.

- 6 E26/Medium 60-watt tubular bulbs (included)
- Open geometric frames
- Comes with 6' of chain