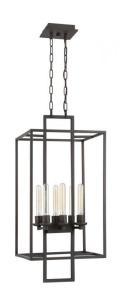

# **Cubic - 41536**

Cubic Foyer

#### Color

The sparse structure of the Cubic light fixture marries a rustic, lantern-style with a streamlined industrial look. The metal finish with contrasting corner accents give the Cubic openness that allows the candle-inspired bulbs to be viewed without obstruction.

- 6 E26/Medium 60-watt tubular bulbs (included)
- Open geometric frames
- Comes with 6' of chain