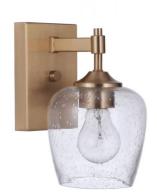

## Stellen - 12406SB1

1 Light Wall Sconce

#### **Color** Satin Brass

Created to complement your lifestyle, the updated classic vanity collection, Stellen, is the perfect combination of large clear seeded glass curved shades and minimal back plate.

### **Specs**

Mounting Location Damp
Bulb Base Medium
Bulbs 1
Bulb Size A19
Bulb Type Incandescent
Bulb Wattage 60

Carton Size (CU FT) 0.40

Glass or Shade Color Clear Seeded

#### **Dimensions**

| Width (in.)            | 5.50 |
|------------------------|------|
| Height (in.)           | 9.25 |
| Extension (in.)        | 7    |
| Backplate Depth (in.)  | 1    |
| Backplate Length (in.) | 4.25 |
| Backplate Height (in.) | 5.88 |