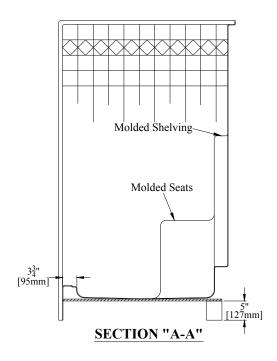

## **PRODUCT SPECIFICATIONS:**

- \* Product complies with NAHB, HUD UM-73A, and ANSI-Z124.1.2.
- \* Product has a Class B fire rating as determined by ASTM E-84 test method.
- \* Reinforced & slip resistant floor.
- \* Sufficient drain clearance to accommodate above the floor plumbing.
- \* Integral 1" [25mm] nailing flange.
- \* Molded soap ledges
- \* Two molded seats approx. 14"W x 14"D x 19"H.
- \* Molded foot rest on lower back wall.
- \* Door Opening: W-44" [1118mm]

H-67 3/4" [1721mm]

- \* All dimensions +/- 1/2" [12.8mm]
- \* Clarion Bathware reserves the right to change design and/or dimensions.
- \* Dimensions are the same for RE, MP, and all other versions of this model.