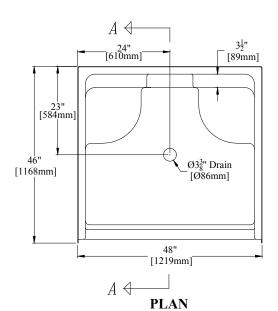

48" [1219mm] Tiled Shower w/9" [229mm] Threshold, Molded Shelving, Molded Seats, & Foot Rest

CENTER DRAIN

## **PRODUCT SPECIFICATIONS:**

- \* Product complies with NAHB, HUD UM-73A, and ANSI-Z124.1.2.
- \* Product has a Class B fire rating as determined by ASTM E-84 test method.
- \* Reinforced & slip resistant floor.
- \* Sufficient drain clearance to accommodate above the floor plumbing.
- \* Integral 1" [25mm] nailing flange.
- \* Molded soap ledges
- \* Two molded seats approx. 14"W x 14"D x 19"H.
- \* Molded foot rest on lower back wall.
- \* Door Opening: W-44" [1118mm]

H-67 3/4" [1721mm]

- \* All dimensions +/- 1/2" [12.8mm]
- \* Clarion Bathware reserves the right to change design and/or dimensions.
- \* Dimensions are the same for RE, MP, and all other versions of this model.