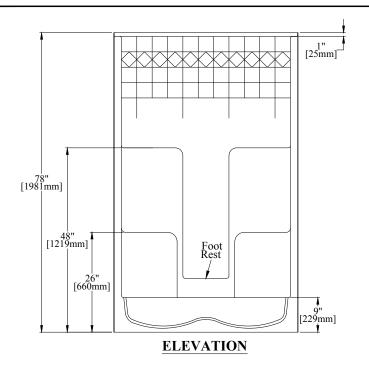

48" [1219mm] Tiled Shower w/9" [229mm] Threshold, Molded Shelving, Molded Seats, & Foot Rest

CENTER DRAIN

## **PRODUCT SPECIFICATIONS:**

- \* Product complies with NAHB, HUD UM-73A, and ANSI-Z124.1.2.
- \* Product has a Class B fire rating as determined by ASTM E-84 test method.
- \* Reinforced & slip resistant floor.
- \* Sufficient drain clearance to accommodate above the floor plumbing.
- \* Integral 1" [25mm] nailing flange.
- \* Molded soap ledges
- \* Two molded seats approx. 14"W x 14"D x 19"H.
- \* Molded foot rest on lower back wall.
- \* Door Opening: W-44" [1118mm]

H-67 3/4" [1721mm]

- \* All dimensions +/- 1/2" [12.8mm]
- \* Clarion Bathware reserves the right to change design and/or dimensions.
- \* Dimensions are the same for RE, MP, and all other versions of this model.