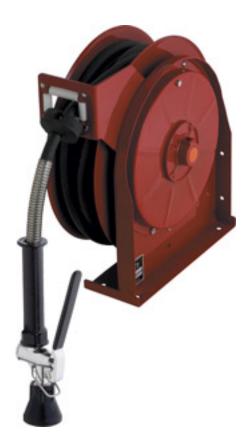

# **Product Type**

Wall Mounted Single Hole Hose Reels Hose Reel Assembly

# 537-NF Washdown and Sill Fittings

**Architect/Engineer Specification** 

Chicago Faucets No. 537-NF, Hose Reel Assembly, wall-mounted.Spray valve 2.5 GPM @ 60 PSI. 3/8" NPT female thread inlet. Retractable rubber hose, 35 ft. x 3/8" I.D.