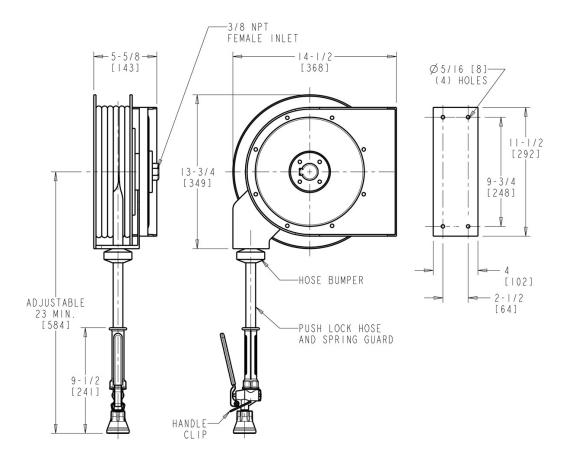

## **Features & Specifications**

- Single Hole Hose Reels
- 2.5 GPM @ 60 PSI
- 3/8" NPT Female Thread Inlet
- Retractable 35 Ft. x 3/8" I.D. Rubber Hose
- CFNow! Item Ships in 3 Days

# 537-NF Washdown and Sill Fittings

**Architect/Engineer Specification** 

Chicago Faucets No. 537-NF, Hose Reel Assembly, wall-mounted.Spray valve 2.5 GPM @ 60 PSI. 3/8" NPT female thread inlet. Retractable rubber hose, 35 ft. x 3/8" I.D.