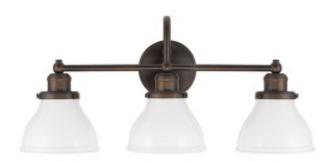

## **3 Light Vanity Fixture**

8303BB-128

24.25"W x 11"H x 8.25"D

**Burnished Bronze** 

## **Specs**

**Description** 3 Light Vanity Fixture

Collection Baxter

Finish Description Burnished Bronze

**Glass** Milk Glass

Lamping 3-100 Watt Medium

**Voltage** 120V

Certification UL Listed. Rated for Damp Environments.

Backplate 5"W x 5"H x .86"E

About Designed in Atlanta. Manufactured in China.

Category Vanity

Style Classic

Light Source Incandescent

Room List Bath, Powder Room