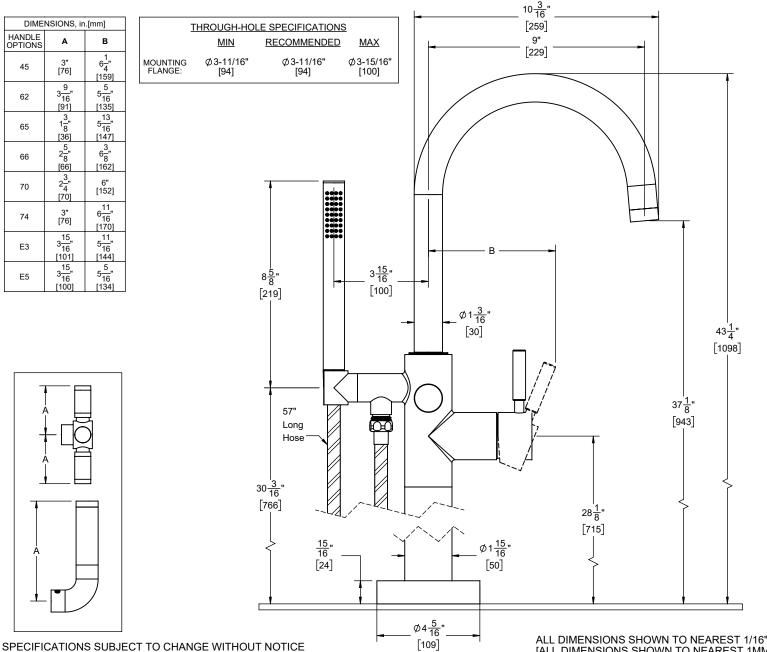

1111-XX.20 1111-XX.18

XX = DENOTES 1111-ST.FR shown HANDLE SERIES

| DIMENSIONS, III.[IIIII] |                                         |                                         |
|-------------------------|-----------------------------------------|-----------------------------------------|
| HANDLE<br>OPTIONS       | Α                                       | В                                       |
| 45                      | 3"<br>[76]                              | 1<br>6 <del>7</del> "<br>[159]          |
| 62                      | 3 <u>9</u> "<br>16<br>[91]              | [159]<br>5<br>16<br>[135]               |
| 65                      | [91]<br>3<br>1 <del>8</del><br>[36]     | 5 <mark>13</mark> "                     |
| 66                      | 2 <del>5</del> "                        | [147]<br>63/8"<br>[162]                 |
| 70                      | [66]<br>24<br>[70]                      | 6"<br>[152]                             |
| 74                      | 3"<br>[76]                              | 6 <u>11</u> "<br>6 <u>16</u> "<br>[170] |
| E3                      | 3 <u>15</u> "<br>16<br>[101]            | 5 <mark>11</mark><br>5 <del>16</del> "  |
| E5                      | 3 <u>15</u> "<br>3 <u>16</u> "<br>[100] | [144] 5 16 [134]                        |

DIMENSIONS in [mm]

[ALL DIMENSIONS SHOWN TO NEAREST 1MM]