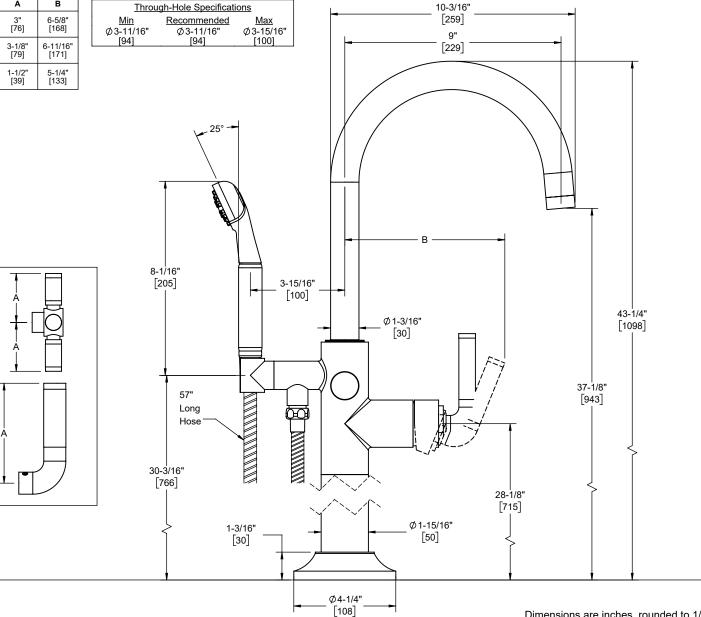

1011-XX.20 1011-XX.18

6-5/8" [168] 3" [76] 30 30K 30F 30T 3-1/8' [79] 30X 30XF 30XT 5-1/4" [133]

Specifications subject to change without notice

Dimensions are inches, rounded to 1/16" [Dimensions in brackets are mm, rounded to 1mm]