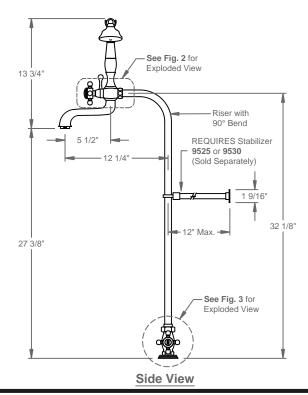

Tel: 714-891-7797 Fax: 714-891-2478 Toll Free: 800-822-8855 www.calfaucets.com

## **BALBOA 15 SERIES**

1503-D

INSTALLATION INSTRUCTIONS

## **IMPORTANT**

All *California Faucets*® products are engineered to provide quality performance provided they are installed and operated properly. To fully enjoy the comfort, safety, and reliability of your new Balboa fittings, please follow the instructions below.

California Faucets reserves the right to make modification and specification changes at any time.

Please visit www.calfaucets.com for most current technical data.



Flow rate = 10 GPM @ 60 PSI







503-D ii 150731

Please refer to *Finish Care Instructions* for complete cleaning information. Wipe frequently with a soft, damp cloth. *Never use acids, harsh abrasives or detergents.*