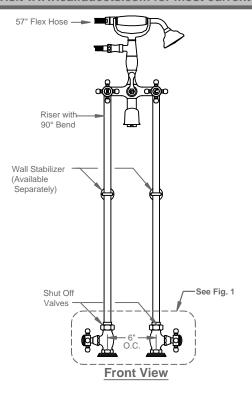

Tel: 714-891-7797 Fax: 714-891-2478 Toll Free: 800-822-8855 www.calfaucets.com

## **BALBOA 15 SERIES**

1503-D

INSTALLATION INSTRUCTIONS

## **IMPORTANT**

All *California Faucets*® products are engineered to provide quality performance provided they are installed and operated properly. To fully enjoy the comfort, safety, and reliability of your new Balboa fittings, please follow the instructions below.

California Faucets reserves the right to make modification and specification changes at any time.

Please visit www.calfaucets.com for most current technical data.



Flow rate = 10 GPM @ 60 PSI







503-D ii 150731

Please refer to *Finish Care Instructions* for complete cleaning information. Wipe frequently with a soft, damp cloth. *Never use acids, harsh abrasives or detergents.*