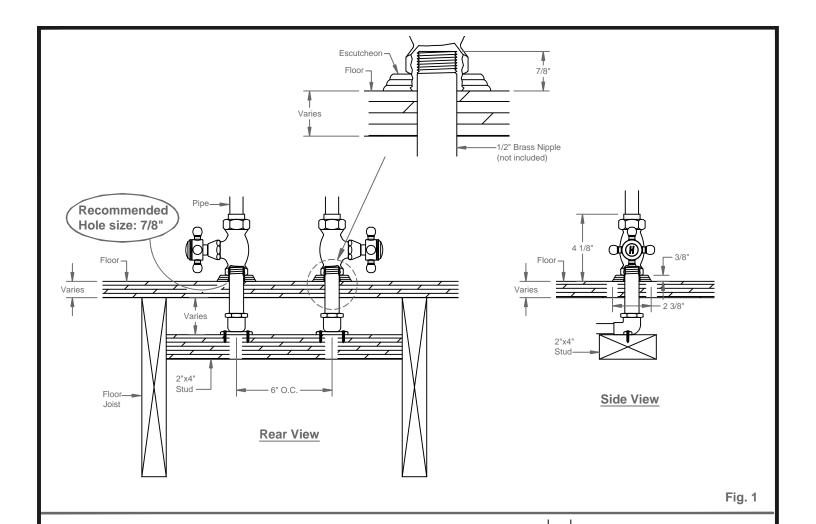

Tel: 714-891-7797 Fax: 714-891-2478 Toll Free: 800-822-8855 www.calfaucets.com

## **BALBOA 15 SERIES**

1503-D

INSTALLATION INSTRUCTIONS

## **IMPORTANT**

All *California Faucets*® products are engineered to provide quality performance provided they are installed and operated properly. To fully enjoy the comfort, safety, and reliability of your new Balboa fittings, please follow the instructions below.

California Faucets reserves the right to make modification and specification changes at any time.

Please visit www.calfaucets.com for most current technical data.



Flow rate = 10 GPM @ 60 PSI







503-D ii 150731

Please refer to *Finish Care Instructions* for complete cleaning information. Wipe frequently with a soft, damp cloth. *Never use acids, harsh abrasives or detergents.*