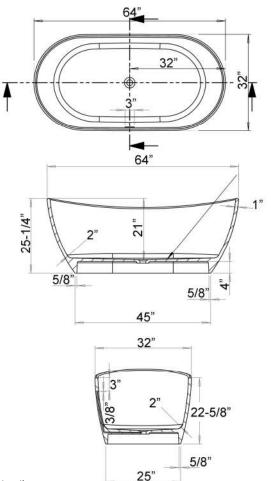

# 64" ELECTRA RESIN DOUBLE SLIPPER TUB

Cat. No. RTDSN64-OF-WH

L: 64" W: 32" H: 25-1/4"

Water depth: 17-1/2" to overflow