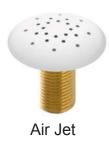

## Cat. No. AIR KIT 1, AIR KIT 2

- A AIR JET Bottom air jets for maximum bubble action.
- B BLOWER -The heart of the massage system.
- C MANIFOLD Double back flow security prevention device.
- D FLEXIBLE PVC HOSING IAPMO certified.
- E MAIN AIR INTAKE HOSE High temperature and pressure resistant.

## Features:

- ► 750 Watt blower motor operates system
- ▶ 300 Watt air heater warms air
- ► System powered by 120V
- ▶ 16 brass air jets placed in bottom of tub
- ► Each air jet has 24 holes
- ► Air jet caps available in white (AIR KIT 1) or black (AIR KIT 2)
- ► Includes 1¼" x 3' main air hose plus 11/4" x 9' extension hose
- ► Automatic system purge after each use
- ► Automatic safety timer turns off system after 20 minutes
- ► Includes water tight remote control
- ► Compatible with most acrylic, copper and resin tubs with no feet
- ▶ Not available with cast iron tubs or tubs with feet