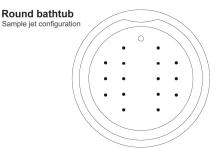

Gallon Capacity: 91
Shipping Weight: 415 lbs.
Empty Weight: 315 lbs.
Filled Weight: 1,075 lbs.

(Air jet configuration if system is added, more info on page 2.)

#### INSIDE TUB VIEW - WILL VARY BY TUB DESIGN

Remote

Jet placement may vary dependent on tub shape