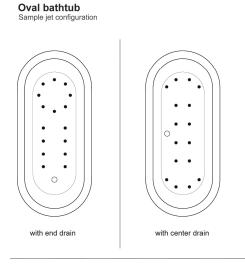

Gallon Capacity: 91
Shipping Weight: 415 lbs.
Empty Weight: 315 lbs.
Filled Weight: 1,075 lbs.

(Air jet configuration if system is added, more info on page 2.)

#### INSIDE TUB VIEW - WILL VARY BY TUB DESIGN

Remote

Jet placement may vary dependent on tub shape