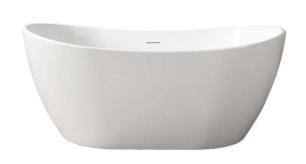

# 64" ELECTRA RESIN DOUBLE SLIPPER TUB

Cat. No. RTDSN64-OF-WH

L: 64" W: 32" H: 25-1/4"

Water depth: 17-1/2" to overflow

## **Features:**

- ▶ Poly-resin blend is the same color throughout
- ▶1" thick at rim
- ► Available in Matte or Gloss finish
- No faucet holes
- ► Has overflow slot with built-in drain channel
- ► White drain included
- ► Tub is thoroughly inspected before shipment
- ▶ New: Air jet system now available, more info on page 2