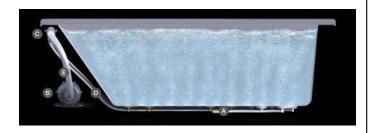

## Cat. No. AIR KIT 1, AIR KIT 2

- A AIR JET Bottom air jets for maximum bubble action.
- B BLOWER -The heart of the massage system.
- C MANIFOLD Double back flow security prevention device.
- D FLEXIBLE PVC HOSING IAPMO certified.
- E MAIN AIR INTAKE HOSE High temperature and pressure resistant.

### Air Kit is installed in tub before shipment