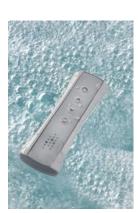

## Features:

- ► 750 Watt blower motor operates system
- ▶ 300 Watt air heater warms air
- ► System powered by 120V
- ▶ 16 brass air jets placed in bottom of tub
- ► Each air jet has 24 holes
- ► Air jet caps available in white (AIR KIT 1) or black (AIR KIT 2)
- ► Includes 1¼" x 3' main air hose plus 11/4" x 9' extension hose
- ► Automatic system purge after each use
- ► Automatic safety timer turns off system after 20 minutes
- ► Includes water tight remote control
- ► Compatible with most acrylic, copper and resin tubs with no feet
- ▶ Not available with cast iron tubs or tubs with feet

#### INSIDE TUB VIEW - WILL VARY BY TUB DESIGN

Remote

Jet placement may vary dependent on tub shape