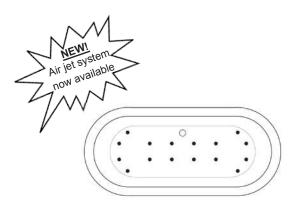

Gallon Capacity: 91
Shipping Weight: 415 lbs.
Empty Weight: 315 lbs.
Filled Weight: 1,075 lbs.

(Air jet configuration if system is added, more info on page 2.)

## **Features:**

- ▶ Poly-resin blend is the same color throughout
- ▶1" thick at rim
- ► Available in Matte or Gloss finish
- No faucet holes
- ► Has overflow slot with built-in drain channel
- ► White drain included
- ► Tub is thoroughly inspected before shipment
- ▶ New: Air jet system now available, more info on page 2

## Features:

- ► 750 Watt blower motor operates system
- ▶ 300 Watt air heater warms air
- ► System powered by 120V
- ▶ 16 brass air jets placed in bottom of tub
- ► Each air jet has 24 holes
- ► Air jet caps available in white (AIR KIT 1) or black (AIR KIT 2)
- ► Includes 1¼" x 3' main air hose plus 11/4" x 9' extension hose
- ► Automatic system purge after each use
- ► Automatic safety timer turns off system after 20 minutes
- ► Includes water tight remote control
- ► Compatible with most acrylic, copper and resin tubs with no feet
- ▶ Not available with cast iron tubs or tubs with feet

#### INSIDE TUB VIEW - WILL VARY BY TUB DESIGN

Remote

Jet placement may vary dependent on tub shape