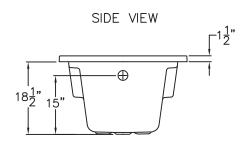

## Acrylic Bathtub

This bathtub shall be Praxis model TO 233 end drain. Finished surface shall be sanitary grade applied acrylic. The unit shall have outside dimensions of  $59\,3/4^\circ$  x  $32\,3/4^\circ$  x  $20^\circ$ .

The unit shall meet IAPMOZ124-2011, and CSA B45.5-11.

The unit shall be equipped with the following factory installed accessories:

- 1) Molded perimeter rim,
- 2) End drain location,
- 3) Molded arm rests,
- 4) 20" Apron.