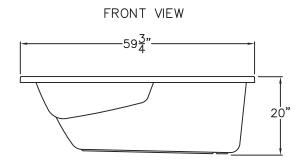

## Acrylic Bathtub

This bathtub shall be Praxis model TO 233 end drain. Finished surface shall be sanitary grade applied acrylic. The unit shall have outside dimensions of  $59\,3/4^\circ$  x  $32\,3/4^\circ$  x  $20^\circ$ .

The unit shall meet IAPMOZ124-2011, and CSA B45.5-11.

The unit shall be equipped with the following factory installed accessories:

- 1) Molded perimeter rim,
- 2) End drain location,
- 3) Molded arm rests,
- 4) 20" Apron.