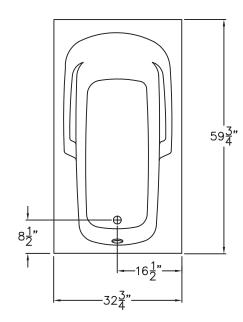

## Acrylic Bathtub

This bathtub shall be Praxis model TO 233 end drain. Finished surface shall be sanitary grade applied acrylic. The unit shall have outside dimensions of  $59\,3/4^\circ$  x  $32\,3/4^\circ$  x  $20^\circ$ .

The unit shall meet IAPMOZ124-2011, and CSA B45.5-11.

The unit shall be equipped with the following factory installed accessories:

- 1) Molded perimeter rim,
- 2) End drain location,
- 3) Molded arm rests,
- 4) 20" Apron.