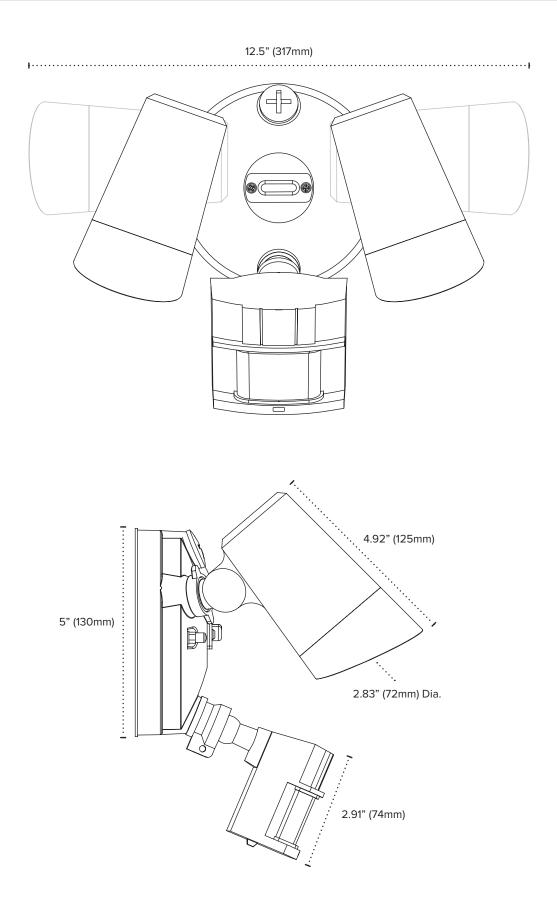

ICATIONS | cETLus Listed - Wet Location |  |  |  |
| RATED LIFE     | 35,000 Hours                 |  |  |  |
|                |                              |  |  |  |

| PROJECT:  |
|-----------|
|           |
| TYPE:     |
|           |
| LOCATION: |
|           |
|           |

CATALOG NUMBER:





## FORA SERIES ORDERING INFORMATION

| ITEM NUMBER | DESCRIPTION      | FINISH | VOLTAGE | ССТ  | CRI | LUMENS | WATTAGE | DIMMING      |
|-------------|------------------|--------|---------|------|-----|--------|---------|--------------|
| FL2-3CCT-BK | Fora Flood Light | Black  | 120V AC | 3CCT | 80+ | 1450Lm | 20W     | Non-Dimmable |
| FL2-3CCT-WH | Fora Flood Light | White  | 120V AC | 3CCT | 80+ | 1700Lm | 20W     | Non-Dimmable |

📉 AMERICAN LIGHTING

## FORA SERIES QUICK DIMENSIONS