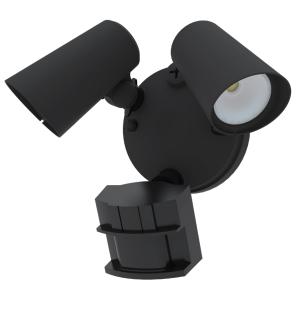

## FORA 3-CCT SERIES 120V Security Light with PIR Motion Sensor

The Fora series takes a more modern approach to security and landscape lighting. Featuring sleek adjustable fixture heads, the Fora series produce up to 1700 lumens with three selectable color temperatures ranging from a 3000K warm white, up to 5000K daylight setting.

- Selectable 3-CCT: 3000K / 4000K / 5000K
- Up to 1700 lumen output performance .
- Die-cast aluminum housing
- 120V AC input No driver needed
- Features integrated motion sensor •
- Fully adjustable pivot head design •
- Available in black and white finishes
- cETLus Listed, IP65 (wet location)
- 35,000 hours rated life

## FORA SERIES ORDERING INFORMATION

| ITEM NUMBER | DESCRIPTION      | FINISH | VOLTAGE | ССТ  | CRI | LUMENS | WATTAGE | DIMMING      |
|-------------|------------------|--------|---------|------|-----|--------|---------|--------------|
| FL2-3CCT-BK | Fora Flood Light | Black  | 120V AC | 3CCT | 80+ | 1450Lm | 20W     | Non-Dimmable |
| FL2-3CCT-WH | Fora Flood Light | White  | 120V AC | 3CCT | 80+ | 1700Lm | 20W     | Non-Dimmable |