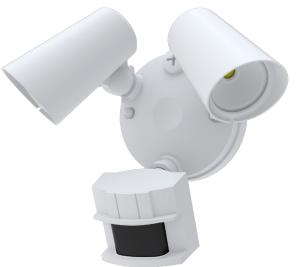

## FORA 3-CCT SERIES 120V Security Light with PIR Motion Sensor

The Fora series takes a more modern approach to security and landscape lighting. Featuring sleek adjustable fixture heads, the Fora series produce up to 1700 lumens with three selectable color temperatures ranging from a 3000K warm white, up to 5000K daylight setting.

- Selectable 3-CCT: 3000K / 4000K / 5000K
- Up to 1700 lumen output performance .
- Die-cast aluminum housing
- 120V AC input No driver needed
- Features integrated motion sensor •
- Fully adjustable pivot head design •
- Available in black and white finishes
- cETLus Listed, IP65 (wet location)
- 35,000 hours rated life

## FORA SERIES ORDERING INFORMATION

| ITEM NUMBER | DESCRIPTION      | FINISH | VOLTAGE | ССТ  | CRI | LUMENS | WATTAGE | DIMMING      |
|-------------|------------------|--------|---------|------|-----|--------|---------|--------------|
| FL2-3CCT-BK | Fora Flood Light | Black  | 120V AC | 3CCT | 80+ | 1450Lm | 20W     | Non-Dimmable |
| FL2-3CCT-WH | Fora Flood Light | White  | 120V AC | 3CCT | 80+ | 1700Lm | 20W     | Non-Dimmable |