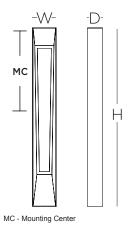

## Ordering Information:

|                    |     | Source |                   |     |    |        |     |
|--------------------|-----|--------|-------------------|-----|----|--------|-----|
| Textured Grey      | LED | Lumens | Adjustable CCT    | Н   | W  | D      | MC  |
| *RWNW052020LAJD2TG | 22W | 2000   | 3000K/3500K/4000K | 20" | 5" | 3-3/8" | 10" |
| RWNW073640LAJD2TG  | 42W | 4000   | 3000K/3500K/4000K | 36" | 7" | 4-3/8" | 18" |

|                    |     | Source |                   |     |    |        |     |
|--------------------|-----|--------|-------------------|-----|----|--------|-----|
| Textured Bronze    | LED | Lumens | Adjustable CCT    | Н   | W  | D      | MC  |
| *RWNW052020LAJD2BZ | 22W | 2000   | 3000K/3500K/4000K | 20" | 5" | 3-3/8" | 10" |
| RWNW073640LAJD2BZ  | 42W | 4000   | 3000K/3500K/4000K | 36" | 7" | 4-3/8" | 18" |